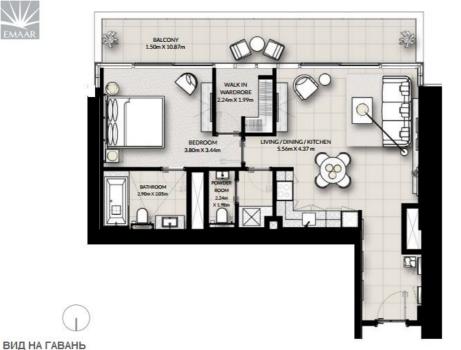

# ВИД НА НЕОБЪЯТНЫЕ ПРОСТОРЫ

Полюбуйтесь потрясающим видом на гавань Дубай Марина, такого вы еще не видели!

RESIDENCES DUBAI MARINA

ПОЭТАЖНЫЙ ПЛАН ЗДАНИЯ

АПАРТАМЕНТЫ С 1 СПАЛЬНЕЙ

### 1 Спальня Тип А

| Этаж            | 14-19                                         | 20-24 | 26-30                                         | 31-41 | 43-48                  | 49-54                 |
|-----------------|-----------------------------------------------|-------|-----------------------------------------------|-------|------------------------|-----------------------|
| Жилая площадь   | 820.10 ft <sup>2</sup> / 76.19 m <sup>3</sup> |       | 827.31 ft²/ 76.86 m²                          |       | 837.54 ft² / 77.81 m³  |                       |
| Площадь балкона | 178.79 ft <sup>2</sup> / 16.61 m <sup>1</sup> |       | 178.68 ft <sup>2</sup> / 16.60 m <sup>2</sup> |       | 178.68 ft² / 16.60 m²  | 178.79 ft² / 16.61 m² |
| Общая площадь   | 998.89 ft <sup>2</sup> / 92.80 m <sup>3</sup> |       | 1005.99 ft <sup>2</sup> /93.46 m <sup>2</sup> |       | 1016.22 ft³ / 94.41 m² |                       |

| ЭТАЖ 14-24 | БЛОК 05 |
|------------|---------|
| ЭТАЖ 26-48 | БЛОК 04 |
| ЭТАЖ 49-54 | БЛОК 03 |

<sup>1.</sup> All dimensions are in imperial and metric, and measured to structural elements and exclude wall finishes and construction tolerances. 2. All materials, dimensions, and drawings are approximate only, 3. Information is subject to change without notice, at developer's absolute discretion. 4. Actual area may vary from the stated area. 5. Drawings not to scale. 6. All images used are for illustrative purposes only and do not represent the actual size, features, specifications, fittings, and furnishings. 7. The developer reserves the right to make envisions! Autientations, at its subclude discretion, without any labelity whatsoever.