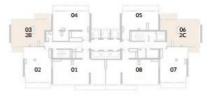

1 Спальня Тип В и С

### 1 Спальня Тип D и E

| Этаж            | 14-19                                         | 20-24                                         |
|-----------------|-----------------------------------------------|-----------------------------------------------|
| Жилая площадь   |                                               |                                               |
| Площадь балкона | 53.71 ft² / 4.99 m²                           | 53.71 ft³/ 4.99 m²                            |
| Общая площадь   | 684.48 ft <sup>2</sup> / 63.59 m <sup>2</sup> | 690.72 ft <sup>2</sup> / 64.17 m <sup>2</sup> |

ЭТАЖ 14-24 БЛОК 03 и 08

<sup>1.</sup> All dimensions are in imperial and metric, and measured to structural elements and exclude wall finishes and construction tolerances. 2. All materials, dimensions, and drawings are approximate only. 3. Information is subject to change without notice, at developer's absolute discretion. 4. Actual area may vary from the stated area. 5. Drawings not to scale, 6. All images used are for illustrative purposes only and do not represent the actual size, features, specifications, fittings, and furnishings. 7. The developer reserves the right to make revisional detaination at all subsolute discretion, without any liability whatsoever.