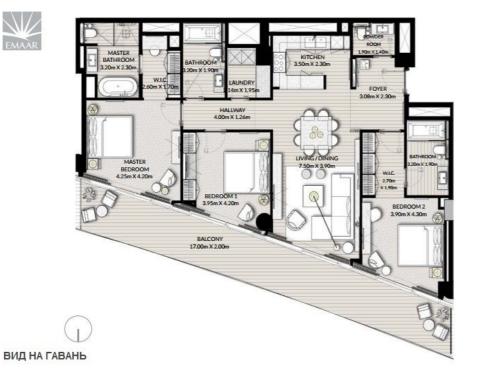

### 3 Спальни Тип А и В

ВИД НА ГАВАНЬ

BEDROOM 1 3.66m X 3.35m

BATHROOM

3.07m X 2.10m

WILC

2.05m X 1.70m

HALLWAY

6.50m X 1.10m

BATHROOM 2.95m X 2.20m

BEDROOM 2

3.66m X 3.25m

| Этаж            | 14-19 |
|-----------------|-------|
| Жилая площадь   |       |
| Площадь балкона |       |
| Общая площадь   |       |

ЭТАЖ 14-19 БЛОК 01 и 10

<sup>1.</sup> All dimensions are in imperial and metric, and measured to structural elements and exclude wall finishes and construction tolerances. 2. All materials, dimensions, and drawings are approximate only, 3. Information is subject to change without notice, at developer's absolute discretion. 4. Actual area may vary from the stated area. 5. Drawings not to scale. 6. All images used are for illustrative purposes only and do not represent the actual size, features, specifications, fittings, and furnishings. 7. The developer reserves the right to make envisions! Autientations, at its absolute discretion, without any labelity whatsoever.