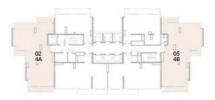

# ВИД НА НЕОБЪЯТНЫЕ ПРОСТОРЫ

Полюбуйтесь потрясающим видом на гавань Дубай Марина, такого вы еще не видели!

RESIDENCES DUBAI MARINA

ПОЭТАЖНЫЙ ПЛАН ЗДАНИЯ

АПАРТАМЕНТЫ С 1 СПАЛЬНЕЙ

### 1 Спальня Тип А

| Этаж            | 14-19                                         | 20-24 | 26-30                                         | 31-41 | 43-48                  | 49-54                 |
|-----------------|-----------------------------------------------|-------|-----------------------------------------------|-------|------------------------|-----------------------|
| Жилая площадь   | 820.10 ft <sup>2</sup> / 76.19 m <sup>3</sup> |       | 827.31 ft²/ 76.86 m²                          |       | 837.54 ft² / 77.81 m³  |                       |
| Площадь балкона | 178.79 ft <sup>2</sup> / 16.61 m <sup>1</sup> |       | 178.68 ft <sup>2</sup> / 16.60 m <sup>2</sup> |       | 178.68 ft² / 16.60 m²  | 178.79 ft² / 16.61 m² |
| Общая площадь   | 998.89 ft <sup>2</sup> / 92.80 m <sup>3</sup> |       | 1005.99 ft <sup>2</sup> /93.46 m <sup>2</sup> |       | 1016.22 ft³ / 94.41 m² |                       |

| ЭТАЖ 14-24 | БЛОК 05 |
|------------|---------|
| ЭТАЖ 26-48 | БЛОК 04 |
| ЭТАЖ 49-54 | БЛОК 03 |

<sup>1.</sup> All dimensions are in imperial and metric, and measured to structural elements and exclude wall finishes and construction tolerances. 2. All materials, dimensions, and drawings are approximate only, 3. Information is subject to change without notice, at developer's absolute discretion. 4. Actual area may vary from the stated area. 5. Drawings not to scale. 6. All images used are for illustrative purposes only and do not represent the actual size, features, specifications, fittings, and furnishings. 7. The developer reserves the right to make envisions! Autientations, at its subclude discretion, without any labelity whatsoever.