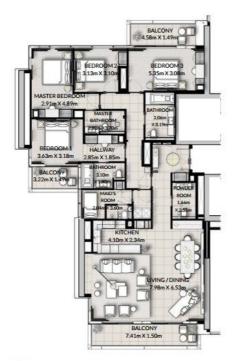

### 3 Спальни Тип С и D

|     | $\square$ |     | $D \wedge I$ |    |
|-----|-----------|-----|--------------|----|
| вид | ПΑ        | LAD | 241          | 70 |

| Этаж            | 20-24                   | 26-30                   | 31-41                                         | 42-48 | 49-54                  |
|-----------------|-------------------------|-------------------------|-----------------------------------------------|-------|------------------------|
| Жилая площадь   |                         |                         |                                               |       | 1525.57 ft²/ 141.73 m² |
| Площадь балкона | 154.25 ft²/ 14.33 m²    | 154.25 ft²/ 14.33 m²    | 154.25 ft <sup>8</sup> / 14.33 m <sup>2</sup> |       | 154.25 ft²/ 14.33 m²   |
| Общая площадь   | 1667.66 ft² / 154.93 m² | 1673.25 ft² / 155.45 m² | 1673.68 ft² / 155.49 m³                       |       | 1679.82 ft² /156.06 m² |

9.36m X 1.49m

| ЭТАЖ 20-24 | БЛОК 01 и 10 |
|------------|--------------|
| ЭТАЖ 26-48 | БЛОК 01 и 08 |
| ЭТАЖ 42    | БЛОК 01 и 02 |
| ЭТАЖ 43-45 | БЛОК 01 и 08 |
| ЭТАЖ 49-54 | БЛОК 01 и 06 |

<sup>1.</sup> All dimensions are in imperial and metric, and measured to structural elements and exclude wall finishes and construction tolerances. 2. All materials, dimensions, and drawings are approximate only, 3. Information is subject to change without notice, at developer's absolute discretion. 4. Actual area may vary from the stated area. 5. Drawings not to scale. 6. All images used are for illustrative purposes only and do not represent the actual size, features, specifications, fittings, and furnishings. 7. The developer reserves the right to make envisions! Autientations, at its subouted discretion, without any labelity whatsoever.