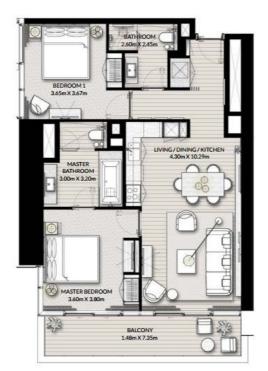

### 1 Спальня Тип А

| Этаж            | 14-19                                         | 20-24 | 26-30                                         | 31-41 | 43-48                  | 49-54                 |
|-----------------|-----------------------------------------------|-------|-----------------------------------------------|-------|------------------------|-----------------------|
| Жилая площадь   | 820.10 ft <sup>2</sup> / 76.19 m <sup>3</sup> |       | 827.31 ft²/ 76.86 m²                          |       | 837.54 ft² / 77.81 m³  |                       |
| Площадь балкона | 178.79 ft <sup>2</sup> / 16.61 m <sup>1</sup> |       | 178.68 ft <sup>2</sup> / 16.60 m <sup>2</sup> |       | 178.68 ft² / 16.60 m²  | 178.79 ft² / 16.61 m² |
| Общая площадь   | 998.89 ft <sup>2</sup> / 92.80 m <sup>3</sup> |       | 1005.99 ft <sup>2</sup> /93.46 m <sup>2</sup> |       | 1016.22 ft³ / 94.41 m² |                       |

| ЭТАЖ 14-24 | БЛОК 05 |
|------------|---------|
| ЭТАЖ 26-48 | БЛОК 04 |
| ЭТАЖ 49-54 | БЛОК 03 |

<sup>1.</sup> All dimensions are in imperial and metric, and measured to structural elements and exclude wall finishes and construction tolerances. 2. All materials, dimensions, and drawings are approximate only, 3. Information is subject to change without notice, at developer's absolute discretion. 4. Actual area may vary from the stated area. 5. Drawings not to scale. 6. All images used are for illustrative purposes only and do not represent the actual size, features, specifications, fittings, and furnishings. 7. The developer reserves the right to make envisions! Autientations, at its subclude discretion, without any labelity whatsoever.