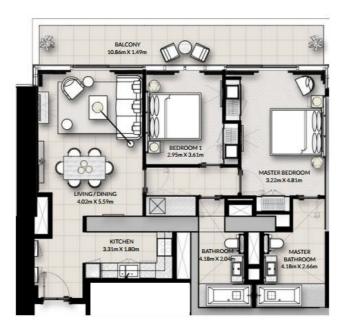

## 2 Спальни Тип А

#### ВИД НА ГАВАНЬ

| Этаж            | 14-19                   | 20-24                                          | 26-30                                          | 31-41                  | 43-48                                          | 49-54 |
|-----------------|-------------------------|------------------------------------------------|------------------------------------------------|------------------------|------------------------------------------------|-------|
| Жилая площадь   |                         |                                                |                                                |                        |                                                |       |
| Площадь балкона |                         | 178.79 ft <sup>2</sup> / 16.61 m <sup>1</sup>  | 178.68 ft <sup>1</sup> / 16.60 m <sup>2</sup>  | 178.68 ft²/ 16.60 m²   | 178.68 ft <sup>2</sup> / 16.60 m <sup>3</sup>  |       |
| Общая площадь   | 1251.84 ft² / 116.30 m² | 1255.40 ft <sup>7</sup> /116.63 m <sup>2</sup> | 1256.69 ft <sup>+</sup> /116.75 m <sup>2</sup> | 1255.29 ft³ /116.62 m° | 1260.99 ft <sup>‡</sup> /117.15 m <sup>‡</sup> |       |

| ЭТАЖ 14-24 | БЛОК 06 |
|------------|---------|
| ЭТАЖ 26-48 | БЛОК 05 |
| ЭТАЖ 49-54 | БЛОК 04 |

<sup>1.</sup> All dimensions are in imperial and metric, and measured to structural elements and exclude wall finishes and construction tolerances. 2. All materials, dimensions, and drawings are approximate only, 3. Information is subject to change without notice, at developer's absolute discretion. 4. Actual area may vary from the stated area. 5. Drawings not to scale. 6. All images used are for illustrative purposes only and do not represent the actual size, features, specifications, fittings, and furnishings. 7. The developer reserves the right to make envisions! Autientations, at its subclude discretion, without any labelity whatsoever.