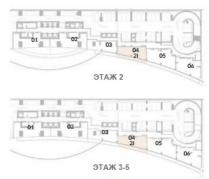

06-

#### ВИД НА ГАВАНЬ

| Этаж            |                                                 |
|-----------------|-------------------------------------------------|
| Жилая площадь   | 1513.51 ft² /140.61 m²                          |
| Площадь балкона | 358.76 ft <sup>2</sup> / 33,33 m <sup>2</sup>   |
| Общая площадь   | 1872.27 ft <sup>2</sup> / 173.94 m <sup>2</sup> |

ЭТАЖ 3-5 БЛОК 01

<sup>1.</sup> All dimensions are in imperial and metric, and measured to structural elements and exclude wall finishes and construction tolerances. 2. All materials, dimensions, and drawings are approximate only. 3. Information is subject to change without notice, at developer's absolute discretion. 4. Actual area may vary from the stated area. 5. Drawings not to scale, 6. All images used are for illustrative purposes only and do not represent the actual size, features, specifications, fittings, and furnishings. 7. The developer reserves the right to make revisional detainations at its absolute discretion, without any liability whatsoever.

#### ВИД НА ГАВАНЬ

| Этаж            | 3-5                                             |
|-----------------|-------------------------------------------------|
| Жилая площадь   | 1536.55 ft² /142.75 m²                          |
| Площадь балкона | 397.73 ft² / 36.95 m²                           |
| Общая площадь   | 1934.28 ft <sup>2</sup> / 179.70 m <sup>2</sup> |

ЭТАЖ 3-5 БЛОК 02

<sup>1.</sup> All dimensions are in imperial and metric, and measured to structural elements and exclude wall finishes and construction tolerances. 2. All materials, dimensions, and drawings are approximate only. 3. Information is subject to change without notice, at developer's absolute discretion. 4. Actual area may vary from the stated area. 5. Drawings not to scale, 6. All images used are for illustrative purposes only and do not represent the actual size, features, specifications, fittings, and furnishings. 7. The developer reserves the right to make revisional determinations, at its absolute discretion, without any liability whatsoever