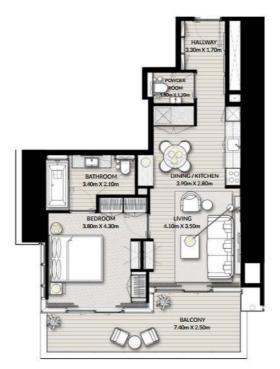

#### ВИД НА ГАВАНЬ

| Этаж            | 26-30 | 31-41                                           | 43-48                                           |
|-----------------|-------|-------------------------------------------------|-------------------------------------------------|
| Жилая площадь   |       | 988.77 ft²/ 91.86 m²                            | 996.52 ft²/ 92.58 m²                            |
| Площадь балкона |       | 122.06 ft²/ 11.34 m²                            | 122.06 ft <sup>2</sup> / 11.34 m <sup>2</sup>   |
| Общая площадь   |       | 1110.83 ft <sup>2</sup> / 103.20 m <sup>2</sup> | 1118.58 ft <sup>2</sup> / 103.92 m <sup>2</sup> |

ЭТАЖ 26-48 БЛОК 02 и 07

<sup>1.</sup> All dimensions are in imperial and metric, and measured to structural elements and exclude wall finishes and construction tolerances. 2. All materials, dimensions, and drawings are approximate only. 3. Information is subject to change without notice, at developer's absolute discretion. 4. Actual area may vary from the stated area. 5. Drawings not to scale, 6. All images used are for illustrative purposes only and do not represent the actual size, features, specifications, fittings, and furnishings. 7. The developer reserves the right to make revisional determinance attribute discretion, and actual size.