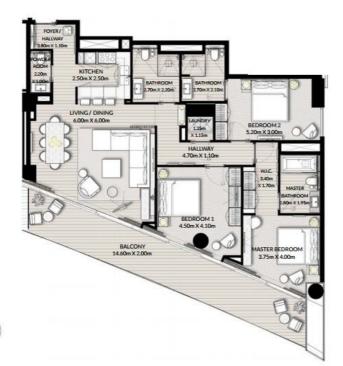

## 2 Спальни Тип А

#### ВИД НА ГАВАНЬ

| Этаж            | 14-19                   | 20-24                                          | 26-30                                          | 31-41                  | 43-48                                          | 49-54 |
|-----------------|-------------------------|------------------------------------------------|------------------------------------------------|------------------------|------------------------------------------------|-------|
| Жилая площадь   |                         |                                                |                                                |                        |                                                |       |
| Площадь балкона |                         | 178.79 ft <sup>2</sup> / 16.61 m <sup>1</sup>  | 178.68 ft <sup>1</sup> / 16.60 m <sup>2</sup>  | 178.68 ft²/ 16.60 m²   | 178.68 ft <sup>2</sup> / 16.60 m <sup>3</sup>  |       |
| Общая площадь   | 1251.84 ft² / 116.30 m² | 1255.40 ft <sup>7</sup> /116.63 m <sup>2</sup> | 1256.69 ft <sup>+</sup> /116.75 m <sup>2</sup> | 1255.29 ft³ /116.62 m° | 1260.99 ft <sup>‡</sup> /117.15 m <sup>‡</sup> |       |

| ЭТАЖ 14-24 | БЛОК 06 |
|------------|---------|
| ЭТАЖ 26-48 | БЛОК 05 |
| ЭТАЖ 49-54 | БЛОК 04 |

<sup>1.</sup> All dimensions are in imperial and metric, and measured to structural elements and exclude wall finishes and construction tolerances. 2. All materials, dimensions, and drawings are approximate only, 3. Information is subject to change without notice, at developer's absolute discretion. 4. Actual area may vary from the stated area. 5. Drawings not to scale. 6. All images used are for illustrative purposes only and do not represent the actual size, features, specifications, fittings, and furnishings. 7. The developer reserves the right to make envisions! Autientations, at its subclude discretion, without any labelity whatsoever.