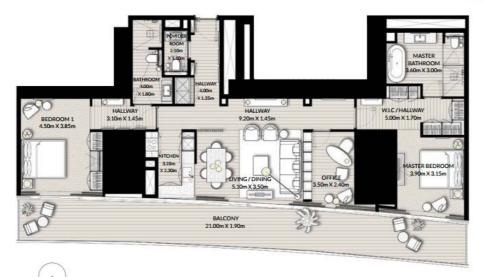

## 2 Спальни Тип А

#### ВИД НА ГАВАНЬ

| Этаж            | 14-19                   | 20-24                                          | 26-30                                          | 31-41                  | 43-48                                          | 49-54 |
|-----------------|-------------------------|------------------------------------------------|------------------------------------------------|------------------------|------------------------------------------------|-------|
| Жилая площадь   |                         |                                                |                                                |                        |                                                |       |
| Площадь балкона |                         | 178.79 ft <sup>2</sup> / 16.61 m <sup>1</sup>  | 178.68 ft <sup>1</sup> / 16.60 m <sup>2</sup>  | 178.68 ft²/ 16.60 m²   | 178.68 ft <sup>2</sup> / 16.60 m <sup>3</sup>  |       |
| Общая площадь   | 1251.84 ft² / 116.30 m² | 1255.40 ft <sup>7</sup> /116.63 m <sup>2</sup> | 1256.69 ft <sup>+</sup> /116.75 m <sup>2</sup> | 1255.29 ft³ /116.62 m° | 1260.99 ft <sup>‡</sup> /117.15 m <sup>‡</sup> |       |

| ЭТАЖ 14-24 | БЛОК 06 |
|------------|---------|
| ЭТАЖ 26-48 | БЛОК 05 |
| ЭТАЖ 49-54 | БЛОК 04 |

<sup>1.</sup> All dimensions are in imperial and metric, and measured to structural elements and exclude wall finishes and construction tolerances. 2. All materials, dimensions, and drawings are approximate only, 3. Information is subject to change without notice, at developer's absolute discretion. 4. Actual area may vary from the stated area. 5. Drawings not to scale. 6. All images used are for illustrative purposes only and do not represent the actual size, features, specifications, fittings, and furnishings. 7. The developer reserves the right to make envisions! Autientations, at its subclude discretion, without any labelity whatsoever.