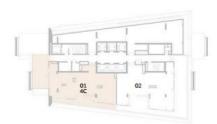

ПОЭТАЖНЫЙ ПЛАН ЗДАНИЯ

АПАРТАМЕНТЫ С 3 СПАЛЬНЯМИ

HALLWAY

76m X 2.40m

BATHROOM

3.66m X 2.35m

MASTER BEDROOM

4.35m X 3.50m

BALCONY

9.40m X 1.50m

6.90m X 1.80m

ROOM 1.80m ×1.80m

KITCHEN/DINING

2.70m X 2.35m

LIVING 4.20m X 3.80m