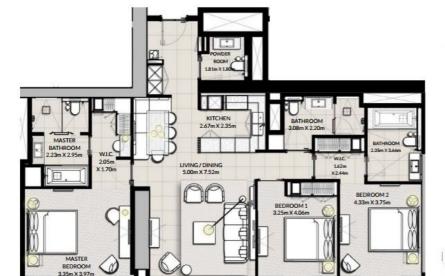

## 2 Спальни Тип А

#### ВИД НА ГАВАНЬ

| Этаж            | 14-19                   | 20-24                                          | 26-30                                          | 31-41                  | 43-48                                          | 49-54 |
|-----------------|-------------------------|------------------------------------------------|------------------------------------------------|------------------------|------------------------------------------------|-------|
| Жилая площадь   |                         |                                                |                                                |                        |                                                |       |
| Площадь балкона |                         | 178.79 ft <sup>2</sup> / 16.61 m <sup>1</sup>  | 178.68 ft <sup>1</sup> / 16.60 m <sup>2</sup>  | 178.68 ft²/ 16.60 m²   | 178.68 ft <sup>2</sup> / 16.60 m <sup>3</sup>  |       |
| Общая площадь   | 1251.84 ft² / 116.30 m² | 1255.40 ft <sup>7</sup> /116.63 m <sup>2</sup> | 1256.69 ft <sup>+</sup> /116.75 m <sup>2</sup> | 1255.29 ft³ /116.62 m° | 1260.99 ft <sup>‡</sup> /117.15 m <sup>‡</sup> |       |

| ЭТАЖ 14-24 | БЛОК 06 |
|------------|---------|
| ЭТАЖ 26-48 | БЛОК 05 |
| ЭТАЖ 49-54 | БЛОК 04 |

<sup>1.</sup> All dimensions are in imperial and metric, and measured to structural elements and exclude wall finishes and construction tolerances. 2. All materials, dimensions, and drawings are approximate only, 3. Information is subject to change without notice, at developer's absolute discretion. 4. Actual area may vary from the stated area. 5. Drawings not to scale. 6. All images used are for illustrative purposes only and do not represent the actual size, features, specifications, fittings, and furnishings. 7. The developer reserves the right to make envisions! Autientations, at its subclude discretion, without any labelity whatsoever.