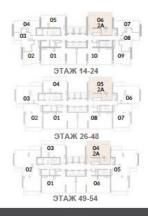

# ВИД НА НЕОБЪЯТНЫЕ ПРОСТОРЫ

Полюбуйтесь потрясающим видом на гавань Дубай Марина, такого вы еще не видели!

RESIDENCES DUBAI MARINA

ПОЭТАЖНЫЙ ПЛАН ЗДАНИЯ

АПАРТАМЕНТЫ С 1 СПАЛЬНЕЙ

### 1 Спальня Тип А

| Этаж            | 14-19                                         | 20-24 | 26-30                                         | 31-41 | 43-48                  | 49-54                 |
|-----------------|-----------------------------------------------|-------|-----------------------------------------------|-------|------------------------|-----------------------|
| Жилая площадь   | 820.10 ft <sup>2</sup> / 76.19 m <sup>3</sup> |       | 827.31 ft²/ 76.86 m²                          |       | 837.54 ft² / 77.81 m³  |                       |
| Площадь балкона | 178.79 ft <sup>2</sup> / 16.61 m <sup>1</sup> |       | 178.68 ft <sup>2</sup> / 16.60 m <sup>2</sup> |       | 178.68 ft² / 16.60 m²  | 178.79 ft² / 16.61 m² |
| Общая площадь   | 998.89 ft <sup>2</sup> / 92.80 m <sup>3</sup> |       | 1005.99 ft <sup>2</sup> /93.46 m <sup>2</sup> |       | 1016.22 ft³ / 94.41 m² |                       |

| ЭТАЖ 14-24 | БЛОК 05 |
|------------|---------|
| ЭТАЖ 26-48 | БЛОК 04 |
| ЭТАЖ 49-54 | БЛОК 03 |

<sup>1.</sup> All dimensions are in imperial and metric, and measured to structural elements and exclude wall finishes and construction tolerances. 2. All materials, dimensions, and drawings are approximate only, 3. Information is subject to change without notice, at developer's absolute discretion. 4. Actual area may vary from the stated area. 5. Drawings not to scale. 6. All images used are for illustrative purposes only and do not represent the actual size, features, specifications, fittings, and furnishings. 7. The developer reserves the right to make envisions! Autientations, at its subclude discretion, without any labelity whatsoever.