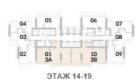

# ВИД НА НЕОБЪЯТНЫЕ ПРОСТОРЫ

Полюбуйтесь потрясающим видом на гавань Дубай Марина, такого вы еще не видели!

RESIDENCES DUBAI MARINA

ПОЭТАЖНЫЙ ПЛАН ЗДАНИЯ

АПАРТАМЕНТЫ С 1 СПАЛЬНЕЙ

### 1 Спальня Тип А

| Этаж            | 14-19                                         | 20-24 | 26-30                                         | 31-41 | 43-48                  | 49-54                 |
|-----------------|-----------------------------------------------|-------|-----------------------------------------------|-------|------------------------|-----------------------|
| Жилая площадь   | 820.10 ft <sup>2</sup> / 76.19 m <sup>3</sup> |       | 827.31 ft²/ 76.86 m²                          |       | 837.54 ft² / 77.81 m³  |                       |
| Площадь балкона | 178.79 ft <sup>2</sup> / 16.61 m <sup>1</sup> |       | 178.68 ft <sup>2</sup> / 16.60 m <sup>2</sup> |       | 178.68 ft² / 16.60 m²  | 178.79 ft² / 16.61 m² |
| Общая площадь   | 998.89 ft <sup>2</sup> / 92.80 m <sup>3</sup> |       | 1005.99 ft <sup>2</sup> /93.46 m <sup>2</sup> |       | 1016.22 ft³ / 94.41 m² |                       |

| ЭТАЖ 14-24 | БЛОК 05 |
|------------|---------|
| ЭТАЖ 26-48 | БЛОК 04 |
| ЭТАЖ 49-54 | БЛОК 03 |

<sup>1.</sup> All dimensions are in imperial and metric, and measured to structural elements and exclude wall finishes and construction tolerances. 2. All materials, dimensions, and drawings are approximate only, 3. Information is subject to change without notice, at developer's absolute discretion. 4. Actual area may vary from the stated area. 5. Drawings not to scale. 6. All images used are for illustrative purposes only and do not represent the actual size, features, specifications, fittings, and furnishings. 7. The developer reserves the right to make envisions! Autientations, at its subclude discretion, without any labelity whatsoever.