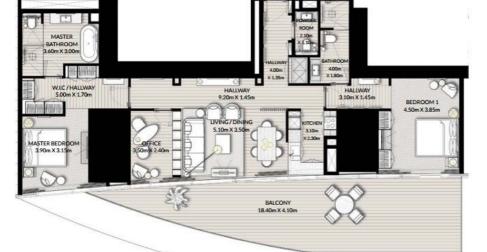

### 3 Спальни Тип А и В

ВИД НА ГАВАНЬ

BEDROOM 1 3.66m X 3.35m

BATHROOM

3.07m X 2.10m

WILC

2.05m X 1.70m

HALLWAY

6.50m X 1.10m

BATHROOM 2.95m X 2.20m

BEDROOM 2

3.66m X 3.25m

| Этаж            | 14-19 |
|-----------------|-------|
| Жилая площадь   |       |
| Площадь балкона |       |
| Общая площадь   |       |

ЭТАЖ 14-19 БЛОК 01 и 10

<sup>1.</sup> All dimensions are in imperial and metric, and measured to structural elements and exclude wall finishes and construction tolerances. 2. All materials, dimensions, and drawings are approximate only, 3. Information is subject to change without notice, at developer's absolute discretion. 4. Actual area may vary from the stated area. 5. Drawings not to scale. 6. All images used are for illustrative purposes only and do not represent the actual size, features, specifications, fittings, and furnishings. 7. The developer reserves the right to make envisions! Autientations, at its absolute discretion, without any labelity whatsoever.