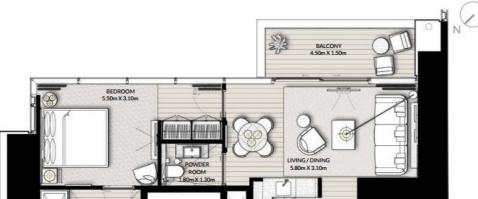

## 2 Спальни Тип А

#### ВИД НА ГАВАНЬ

| Этаж            | 14-19                   | 20-24                                          | 26-30                                          | 31-41                  | 43-48                                          | 49-54 |
|-----------------|-------------------------|------------------------------------------------|------------------------------------------------|------------------------|------------------------------------------------|-------|
| Жилая площадь   |                         |                                                |                                                |                        |                                                |       |
| Площадь балкона |                         | 178.79 ft <sup>2</sup> / 16.61 m <sup>1</sup>  | 178.68 ft <sup>1</sup> / 16.60 m <sup>2</sup>  | 178.68 ft²/ 16.60 m²   | 178.68 ft <sup>2</sup> / 16.60 m <sup>3</sup>  |       |
| Общая площадь   | 1251.84 ft² / 116.30 m² | 1255.40 ft <sup>7</sup> /116.63 m <sup>2</sup> | 1256.69 ft <sup>+</sup> /116.75 m <sup>2</sup> | 1255.29 ft³ /116.62 m° | 1260.99 ft <sup>‡</sup> /117.15 m <sup>‡</sup> |       |

| ЭТАЖ 14-24 | БЛОК 06 |
|------------|---------|
| ЭТАЖ 26-48 | БЛОК 05 |
| ЭТАЖ 49-54 | БЛОК 04 |

<sup>1.</sup> All dimensions are in imperial and metric, and measured to structural elements and exclude wall finishes and construction tolerances. 2. All materials, dimensions, and drawings are approximate only, 3. Information is subject to change without notice, at developer's absolute discretion. 4. Actual area may vary from the stated area. 5. Drawings not to scale. 6. All images used are for illustrative purposes only and do not represent the actual size, features, specifications, fittings, and furnishings. 7. The developer reserves the right to make envisions! Autientations, at its subclude discretion, without any labelity whatsoever.