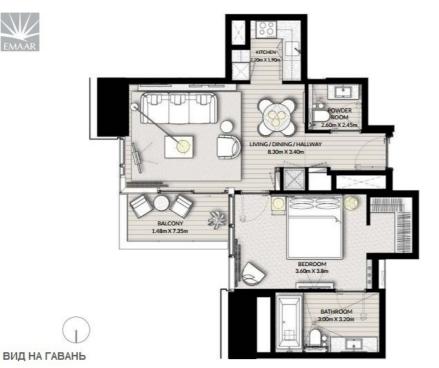

#### ВИД НА ГАВАНЬ

| Этаж            | 14-19                                        | 20-24              |
|-----------------|----------------------------------------------|--------------------|
| Жилая площадь   | 670.16 ft <sup>3</sup> / 62.26m <sup>2</sup> |                    |
| Площадь балкона | 76.32 ft² / 7.09 m²                          | 75.56 ft²/ 7.02 m² |
| Общая площадь   |                                              |                    |

BATHROOM

3.10m X 1.90m

ЭТАЖ 14-24 БЛОК 04 и 07

KITCHEN

2.00mX 2.30m

HALLWAY 2.50mX 3.80m

<sup>1.</sup> All dimensions are in imperial and metric, and measured to structural elements and exclude wall finishes and construction tolerances. 2. All materials, dimensions, and drawings are approximate only, 3. Information is subject to change without notice, at developer's absolute discretion. 4. Actual area may vary from the stated area. 5. Drawings not to scale. 6. All images used are for illustrative purposes only and do not represent the actual size, features, specifications, fittings, and furnishings. 7. The developer reserves the right to make envisions! Autientations, at its solution discretions, and instructions are subject to change without any labelity whatsoever.