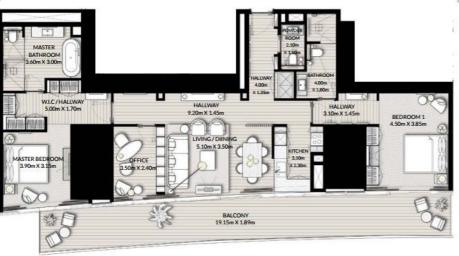

### 3 Спальни Тип Е

| Этаж            | 2-5                     |
|-----------------|-------------------------|
| Жилая площадь   | 1535.79 ft² / 142.68 m² |
| Площадь балкона | 330.77 ft² / 30.73 m²   |
| Общая площадь   |                         |

ЭТАЖ 2-5 БЛОК 05

<sup>1.</sup> All dimensions are in imperial and metric, and measured to structural elements and exclude wall finishes and construction tolerances. 2. All materials, dimensions, and drawings are approximate only, 3. Information is subject to change without notice, at developer's absolute discretion. 4. Actual area may vary from the stated area. 5. Drawings not to scale. 6. All images used are for illustrative purposes only and do not represent the actual size, features, specifications, fittings, and furnishings. 7. The developer reserves the right to make envisions! Autientations, at its absolute discretion, without any labelity whatsoever.