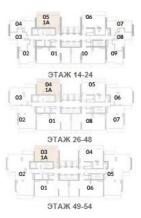

| ЭТАЖ 14-24 | БЛОК 05 |
|------------|---------|
| ЭТАЖ 26-48 | БЛОК 04 |
| ЭТАЖ 49-54 | БЛОК 03 |

<sup>1.</sup> All dimensions are in imperial and metric, and measured to structural elements and exclude wall finishes and construction tolerances. 2. All materials, dimensions, and drawings are approximate only, 3. Information is subject to change without notice, at developer's absolute discretion. 4. Actual area may vary from the stated area. 5. Drawings not to scale. 6. All images used are for illustrative purposes only and do not represent the actual size, features, specifications, fittings, and furnishings. 7. The developer reserves the right to make envisions! Autientations, at its subclude discretion, without any labelity whatsoever.