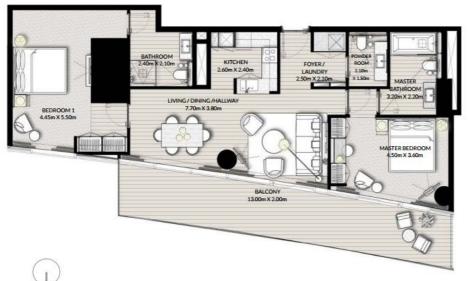

## 2 Спальни Тип А

#### ВИД НА ГАВАНЬ

| Этаж            | 14-19                   | 20-24                                          | 26-30                                          | 31-41                  | 43-48                                          | 49-54 |
|-----------------|-------------------------|------------------------------------------------|------------------------------------------------|------------------------|------------------------------------------------|-------|
| Жилая площадь   |                         |                                                |                                                |                        |                                                |       |
| Площадь балкона |                         | 178.79 ft <sup>2</sup> / 16.61 m <sup>1</sup>  | 178.68 ft <sup>1</sup> / 16.60 m <sup>2</sup>  | 178.68 ft²/ 16.60 m²   | 178.68 ft <sup>2</sup> / 16.60 m <sup>3</sup>  |       |
| Общая площадь   | 1251.84 ft² / 116.30 m² | 1255.40 ft <sup>7</sup> /116.63 m <sup>2</sup> | 1256.69 ft <sup>+</sup> /116.75 m <sup>2</sup> | 1255.29 ft³ /116.62 m° | 1260.99 ft <sup>‡</sup> /117.15 m <sup>‡</sup> |       |

| ЭТАЖ 14-24 | БЛОК 06 |
|------------|---------|
| ЭТАЖ 26-48 | БЛОК 05 |
| ЭТАЖ 49-54 | БЛОК 04 |

<sup>1.</sup> All dimensions are in imperial and metric, and measured to structural elements and exclude wall finishes and construction tolerances. 2. All materials, dimensions, and drawings are approximate only, 3. Information is subject to change without notice, at developer's absolute discretion. 4. Actual area may vary from the stated area. 5. Drawings not to scale. 6. All images used are for illustrative purposes only and do not represent the actual size, features, specifications, fittings, and furnishings. 7. The developer reserves the right to make envisions! Autientations, at its subclude discretion, without any labelity whatsoever.