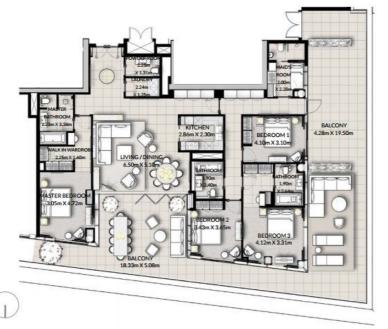

### 3 Спальни Тип А и В

ВИД НА ГАВАНЬ

BEDROOM 1 3.66m X 3.35m

BATHROOM

3.07m X 2.10m

WILC

2.05m X 1.70m

HALLWAY

6.50m X 1.10m

BATHROOM 2.95m X 2.20m

BEDROOM 2

3.66m X 3.25m

| Этаж            | 14-19 |
|-----------------|-------|
| Жилая площадь   |       |
| Площадь балкона |       |
| Общая площадь   |       |

ЭТАЖ 14-19 БЛОК 01 и 10

<sup>1.</sup> All dimensions are in imperial and metric, and measured to structural elements and exclude wall finishes and construction tolerances. 2. All materials, dimensions, and drawings are approximate only, 3. Information is subject to change without notice, at developer's absolute discretion. 4. Actual area may vary from the stated area. 5. Drawings not to scale. 6. All images used are for illustrative purposes only and do not represent the actual size, features, specifications, fittings, and furnishings. 7. The developer reserves the right to make envisions! Autientations, at its absolute discretion, without any labelity whatsoever.