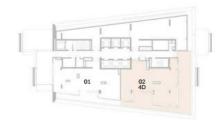

ПОЭТАЖНЫЙ ПЛАН ЗДАНИЯ

АПАРТАМЕНТЫ С 4 СПАЛЬНЯМИ

### 4 Спальни Тип А и В

#### ВИД НА ГАВАНЬ

| Этаж            | 49-54                                           |
|-----------------|-------------------------------------------------|
| Жилая площадь   | 2082.39 ft <sup>2</sup> / 193.46 m <sup>2</sup> |
| Площадь балкона | 251.12 ft²/ 23.33 m²                            |
| Общая площадь   | 2333.51 ft <sup>2</sup> / 216.79 m <sup>2</sup> |

ЭТАЖ 49-54 БЛОК 02 и 05

<sup>1.</sup> All dimensions are in imperial and metric, and measured to structural elements and exclude wall finishes and construction tolerances. 2. All materials, dimensions, and drawings are approximate only, 3. Information is subject to change without notice, at developer's absolute discretion. 4. Actual area may vary from the stated area. 5. Drawings not to scale. 6. All images used are for illustrative purposes only and do not represent the actual size, features, specifications, fittings, and furnishings. 7. The developer reserves the right to make envisions! Autientations, at its absolute discretion, without any labelity whatsoever.