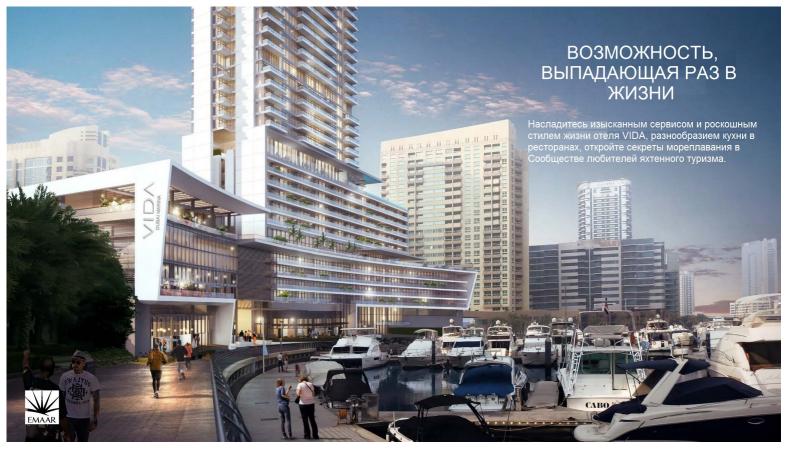

# ВИД НА НЕОБЪЯТНЫЕ ПРОСТОРЫ

Полюбуйтесь потрясающим видом на гавань Дубай Марина, такого вы еще не видели!





















RESIDENCES DUBAI MARINA

ПОЭТАЖНЫЙ ПЛАН ЗДАНИЯ

АПАРТАМЕНТЫ С 1 СПАЛЬНЕЙ









### 1 Спальня Тип А



| Этаж            | 14-19                                         | 20-24 | 26-30                                         | 31-41 | 43-48                  | 49-54                 |
|-----------------|-----------------------------------------------|-------|-----------------------------------------------|-------|------------------------|-----------------------|
| Жилая площадь   | 820.10 ft <sup>2</sup> / 76.19 m <sup>3</sup> |       | 827.31 ft²/ 76.86 m²                          |       | 837.54 ft² / 77.81 m³  |                       |
| Площадь балкона | 178.79 ft <sup>2</sup> / 16.61 m <sup>1</sup> |       | 178.68 ft <sup>2</sup> / 16.60 m <sup>2</sup> |       |