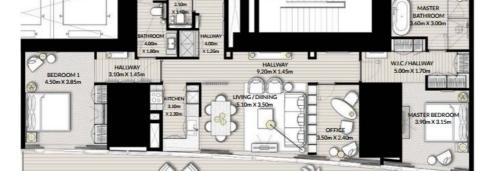

### 1 Спальня Тип А

| Этаж            | 14-19                                         | 20-24 | 26-30                                         | 31-41 | 43-48                  | 49-54                 |
|-----------------|-----------------------------------------------|-------|-----------------------------------------------|-------|------------------------|-----------------------|
| Жилая площадь   | 820.10 ft <sup>2</sup> / 76.19 m <sup>3</sup> |       | 827.31 ft²/ 76.86 m²                          |       | 837.54 ft² / 77.81 m³  |                       |
| Площадь балкона | 178.79 ft <sup>2</sup> / 16.61 m <sup>1</sup> |       | 178.68 ft <sup>2</sup> / 16.60 m <sup>2</sup> |       | 178.68 ft² / 16.60 m²  | 178.79 ft² / 16.61 m² |
| Общая площадь   | 998.89 ft <sup>2</sup> / 92.80 m <sup>3</sup> |       | 1005.99 ft <sup>2</sup> /93.46 m <sup>2</sup> |       | 1016.22 ft³ / 94.41 m² |                       |

| ЭТАЖ 14-24 | БЛОК 05 |
|------------|---------|
| ЭТАЖ 26-48 | БЛОК 04 |
| ЭТАЖ 49-54 | БЛОК 03 |

<sup>1.</sup> All dimensions are in imperial and metric, and measured to structural elements and exclude wall finishes and construction tolerances. 2. All materials, dimensions, and drawings are approximate only, 3. Information is subject to change without notice, at developer's absolute discretion. 4. Actual area may vary from the stated area. 5. Drawings not to scale. 6. All images used are for illustrative purposes only and do not represent the actual size, features, specifications, fittings, and furnishings. 7. The developer reserves the right to make envisions! Autientations, at its subclude discretion, without any labelity whatsoever.