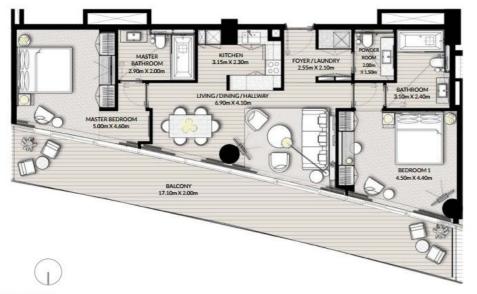

### 2 Спальни Тип L

#### ВИД НА ГАВАНЬ

| Этаж            |  |
|-----------------|--|
| Жилая площадь   |  |
| Площадь балкона |  |
| Общая площадь   |  |

ЭТАЖ 3-5 БЛОК 03

<sup>1.</sup> All dimensions are in imperial and metric, and measured to structural elements and exclude wall finishes and construction tolerances. 2. All materials, dimensions, and drawings are approximate only. 3. Information is subject to change without notice, at developer's absolute discretion. 4. Actual area may vary from the stated area. 5. Drawings not to scale, 6. All images used are for illustrative purposes only and do not represent the actual size, features, specifications, fittings, and furnishings. 7. The developer reserves the right to make revisional determinance, at a laborate discretion, and the product discretion, without any liability whatsoever.