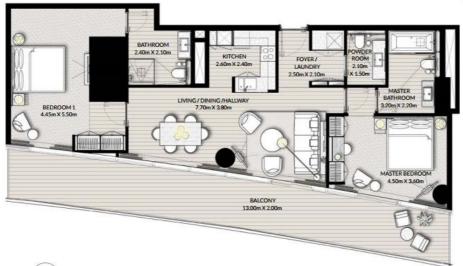

### 2 Спальни Тип D и E

#### ВИД НА ГАВАНЬ

| Этаж            | 26-30 | 31-41                                           | 43-48                                           |
|-----------------|-------|-------------------------------------------------|-------------------------------------------------|
| Жилая площадь   |       | 988.77 ft²/ 91.86 m²                            | 996.52 ft²/ 92.58 m²                            |
| Площадь балкона |       | 122.06 ft²/ 11.34 m²                            | 122.06 ft <sup>2</sup> / 11.34 m <sup>2</sup>   |
| Общая площадь   |       | 1110.83 ft <sup>2</sup> / 103.20 m <sup>2</sup> | 1118.58 ft <sup>2</sup> / 103.92 m <sup>2</sup> |

ЭТАЖ 26-48 БЛОК 02 и 07

<sup>1.</sup> All dimensions are in imperial and metric, and measured to structural elements and exclude wall finishes and construction tolerances. 2. All materials, dimensions, and drawings are approximate only. 3. Information is subject to change without notice, at developer's absolute discretion. 4. Actual area may vary from the stated area. 5. Drawings not to scale, 6. All images used are for illustrative purposes only and do not represent the actual size, features, specifications, fittings, and furnishings. 7. The developer reserves the right to make revisional determinance attribute discretion, and actual size.