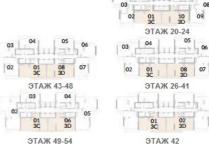

### 1 Спальня Тип А

| Этаж            | 14-19                                         | 20-24 | 26-30                                         | 31-41 | 43-48                  | 49-54                 |
|-----------------|-----------------------------------------------|-------|-----------------------------------------------|-------|------------------------|-----------------------|
| Жилая площадь   | 820.10 ft <sup>2</sup> / 76.19 m <sup>3</sup> |       | 827.31 ft²/ 76.86 m²                          |       | 837.54 ft² / 77.81 m³  |                       |
| Площадь балкона | 178.79 ft <sup>2</sup> / 16.61 m <sup>1</sup> |       | 178.68 ft <sup>2</sup> / 16.60 m <sup>2</sup> |       | 178.68 ft² / 16.60 m²  | 178.79 ft² / 16.61 m² |
| Общая площадь   | 998.89 ft <sup>2</sup> / 92.80 m <sup>3</sup> |       | 1005.99 ft <sup>2</sup> /93.46 m <sup>2</sup> |       | 1016.22 ft³ / 94.41 m² |                       |

| ЭТАЖ 14-24 | БЛОК 05 |
|------------|---------|
| ЭТАЖ 26-48 | БЛОК 04 |
| ЭТАЖ 49-54 | БЛОК 03 |

<sup>1.</sup> All dimensions are in imperial and metric, and measured to structural elements and exclude wall finishes and construction tolerances. 2. All materials, dimensions, and drawings are approximate only, 3. Information is subject to change without notice, at developer's absolute discretion. 4. Actual area may vary from the stated area. 5. Drawings not to scale. 6. All images used are for illustrative purposes only and do not represent the actual size, features, specifications, fittings, and furnishings. 7. The developer reserves the right to make envisions! Autientations, at its subclude discretion, without any labelity whatsoever.