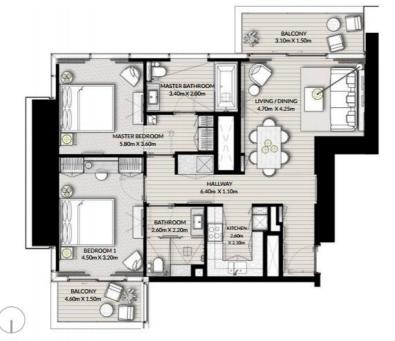

### 2 Спальни Тип D и E

#### ВИД НА ГАВАНЬ

| Этаж            | 26-30 | 31-41                                           | 43-48                                           |
|-----------------|-------|-------------------------------------------------|-------------------------------------------------|
| Жилая площадь   |       | 988.77 ft²/ 91.86 m²                            | 996.52 ft²/ 92.58 m²                            |
| Площадь балкона |       | 122.06 ft²/ 11.34 m²                            | 122.06 ft <sup>2</sup> / 11.34 m <sup>2</sup>   |
| Общая площадь   |       | 1110.83 ft <sup>2</sup> / 103.20 m <sup>2</sup> | 1118.58 ft <sup>2</sup> / 103.92 m <sup>2</sup> |

ЭТАЖ 26-48 БЛОК 02 и 07

<sup>1.</sup> All dimensions are in imperial and metric, and measured to structural elements and exclude wall finishes and construction tolerances. 2. All materials, dimensions, and drawings are approximate only. 3. Information is subject to change without notice, at developer's absolute discretion. 4. Actual area may vary from the stated area. 5. Drawings not to scale, 6. All images used are for illustrative purposes only and do not represent the actual size, features, specifications, fittings, and furnishings. 7. The developer reserves the right to make revisional determinance attribute discretion, and actual size.