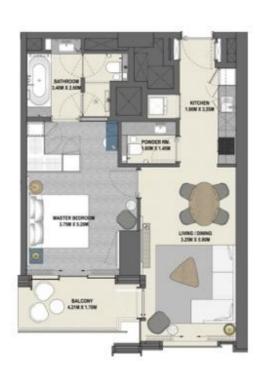

#### Тип 1В.В

Блок 03 Уровни 17-38

|                 | KB.M  | кв.фт  |
|-----------------|-------|--------|
| Жилая площадь   | 63,42 | 682,65 |
| Площадь балкона | 7,15  | 76,96  |
| Общая площадь   | 70,57 | 759,61 |