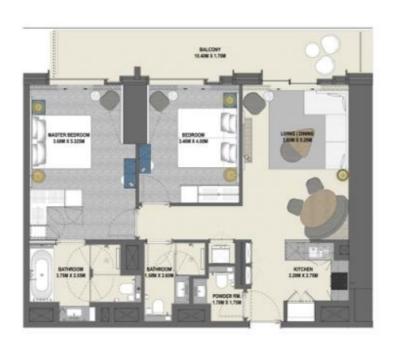

## 2 Спальни Тип 2B.G

Блок 07 Уровни 40-55

|                 | KB.M   | кв.фт   |
|-----------------|--------|---------|
| Жилая площадь   | 91,90  | 989,20  |
| Площадь балкона | 20,57  | 221,41  |
| Общая площадь   | 112,47 | 1210,61 |