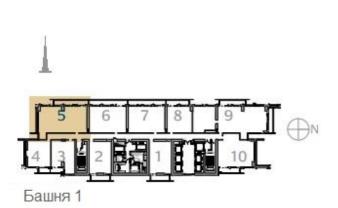

# ПОЭТАЖНЫЙ ПЛАН БАШНЯ 1

#### Тип 2В.В

Блок 05 Уровни 17-38

|                 | KB.M   | кв.фт   |
|-----------------|--------|---------|
| Жилая площадь   | 88,90  | 956,91  |
| Площадь балкона | 18,54  | 199,56  |
| Общая площадь   | 107,44 | 1095,66 |