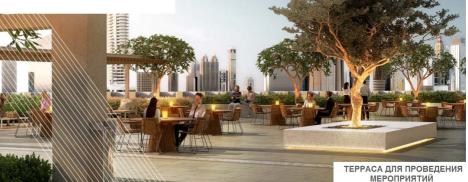

# ПОЭТАЖНЫЙ ПЛАН БАШНЯ 1



## 1 Спальня Тип 1В.А

Блок 01,02 Уровни 17-38







|                 | KB.M  | кв.фт   |
|-----------------|-------|---------|
| Жилая площадь   | 68,34 | 735,61  |
| Площадь балкона | 11,39 | 122,60  |
| Общая площадь   | 79,73 | 858,321 |



### 1 Спальня

#### Тип 1В.В

Блок 03 Уровни 17-38







|                 | KB.M  | кв.фт  |
|-----------------|-------|--------|
| Жилая площадь   | 63,42 | 682,65 |
| Площадь балкона | 7,15  | 76,96  |
| Общая площадь   | 70,57 | 759,61 |



## 1 Спальня Тип 1В.С

Блок 03 Уровни 40-55







|                 | KB.M  | кв.фт  |
|-----------------|-------|--------|
| Жилая площадь   | 62,66 | 674,47 |
| Площадь балкона | 7,15  | 76,96  |
| Общая площадь   | 69,81 | 751,43 |



#### 1 Спальня

#### Тип 1B.D