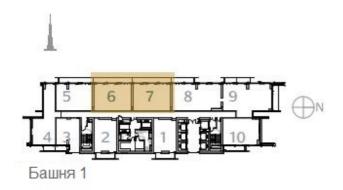

## 1 Спальня Тип 1В.F

Блок 06, 07 Уровни 40-55

|                 | KB.M  | кв.фт  |
|-----------------|-------|--------|
| Жилая площадь   | 56,59 | 609,13 |
| Площадь балкона | 6,43  | 69,21  |
| Общая площадь   | 63,02 | 678,34 |