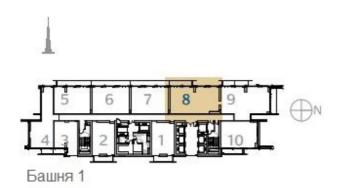

Тип 3В.В

Блок 08 Уровни 17-38

|                 | KB.M   | кв.фт   |
|-----------------|--------|---------|
| Жилая площадь   | 119,73 | 1288,76 |
| Площадь балкона | 12,48  | 134,33  |
| Общая площадь   | 132,21 | 1423,09 |