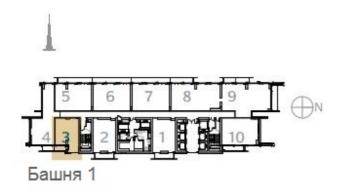

# ПОЭТАЖНЫЙ ПЛАН БАШНЯ 1

#### Тип 1В.В

Блок 03 Уровни 17-38

|                 | KB.M  | кв.фт  |
|-----------------|-------|--------|
| Жилая площадь   | 63,42 | 682,65 |
| Площадь балкона | 7,15  | 76,96  |
| Общая площадь   | 70,57 | 759,61 |