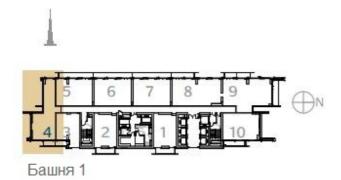

# ПОЭТАЖНЫЙ ПЛАН БАШНЯ 1

#### Тип 1В.В

Блок 03 Уровни 17-38

|                 | KB.M  | кв.фт  |
|-----------------|-------|--------|
| Жилая площадь   | 63,42 | 682,65 |
| Площадь балкона | 7,15  | 76,96  |
| Общая площадь   | 70,57 | 759,61 |

#### 1 Спальня