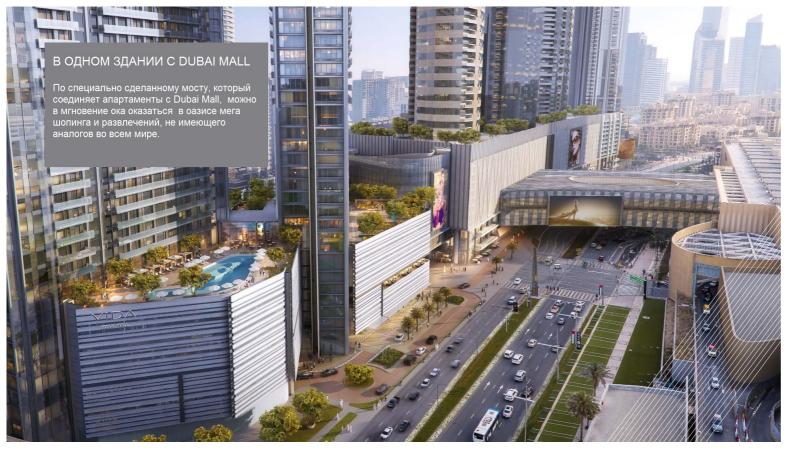

# ПОЭТАЖНЫЙ ПЛАН БАШНЯ 1



## 1 Спальня Тип 1В.А

Блок 01,02 Уровни 17-38







|                 | KB.M  | кв.фт   |
|-----------------|-------|---------|
| Жилая площадь   | 68,34 | 735,61  |
| Площадь балкона | 11,39 | 122,60  |
| Общая площадь   | 79,73 | 858,321 |



### 1 Спальня

#### Тип 1В.В

Блок 03 Уровни 17-38







|                 | KB.M  | кв.фт  |
|-----------------|-------|--------|
| Жилая площадь   | 63,42 | 682,65 |
| Площадь балкона | 7,15  | 76,96  |
| Общая площадь   | 70,57 | 759,61 |



## 1 Спальня Тип 1В.С

Блок 03 Уровни 40-55







|                 | KB.M  | кв.фт  |
|-----------------|-------|--------|
| Жилая площадь   | 62,66 | 674,47 |
| Площадь балкона | 7,15  | 76,96  |
| Общая площадь   | 69,81 | 751,43 |



#### 1 Спальня

#### Тип