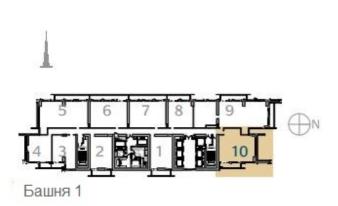

#### Тип 2В.Е

Блок 10 Уровни 40-51 Уровни 52-55

| Уровни 40-51    | KB.M   | кв.фт   |
|-----------------|--------|---------|
| Жилая площадь   | 98,04  | 1055,29 |
| Площадь балкона | 12,03  | 129,49  |
| Общая площадь   | 110,07 | 1184,78 |
| Уровни 52-55    | КВ.М   | кв.фт   |
| Жилая площадь   | 98,61  | 1061,43 |
| Площадь балкона | 12,14  | 130,67  |
| Общая площадь   | 110,75 | 1192,10 |