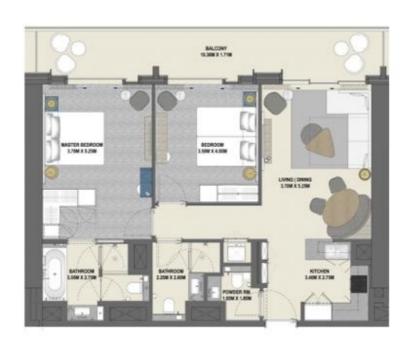

#### Тип 2В.Е

Блок 10 Уровни 40-51 Уровни 52-55

| Уровни 40-51    | KB.M   | кв.фт   |
|-----------------|--------|---------|
| Жилая площадь   | 98,04  | 1055,29 |
| Площадь балкона | 12,03  | 129,49  |
| Общая площадь   | 110,07 | 1184,78 |
| Уровни 52-55    | КВ.М   | кв.фт   |
| Жилая площадь   | 98,61  | 1061,43 |
| Площадь балкона | 12,14  | 130,67  |
| Общая площадь   | 110,75 | 1192,10 |