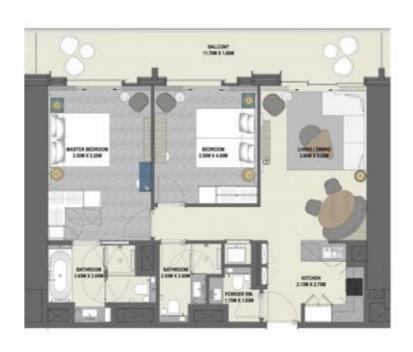

## 1 Спальня Тип 1В.F

Блок 06, 07 Уровни 40-55

|                 | KB.M  | кв.фт  |
|-----------------|-------|--------|
| Жилая площадь   | 56,59 | 609,13 |
| Площадь балкона | 6,43  | 69,21  |
| Общая площадь   | 63,02 | 678,34 |