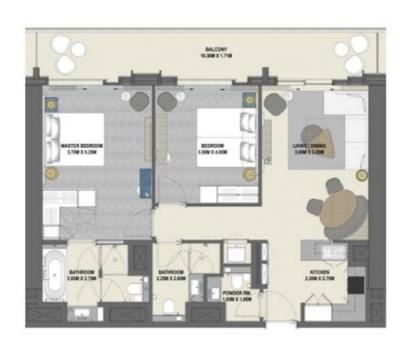

## 1 Спальня Тип 1В.F

Блок 06, 07 Уровни 40-55

|                 | KB.M  | кв.фт  |
|-----------------|-------|--------|
| Жилая площадь   | 56,59 | 609,13 |
| Площадь балкона | 6,43  | 69,21  |
| Общая площадь   | 63,02 | 678,34 |