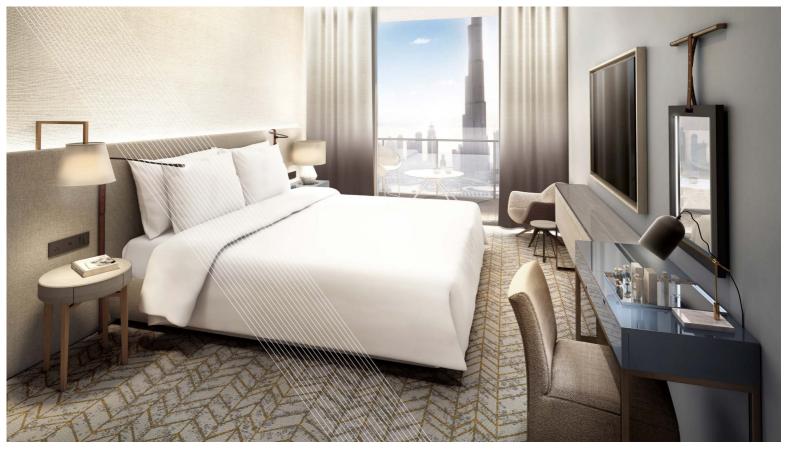

# ПОЭТАЖНЫЙ ПЛАН БАШНЯ 1



## 1 Спальня Тип 1В.А

Блок 01,02 Уровни 17-38







|                 | KB.M  | кв.фт   |
|-----------------|-------|---------|
| Жилая площадь   | 68,34 | 735,61  |
| Площадь балкона | 11,39 | 122,60  |
| Общая площадь   | 79,73 | 858,321 |



### 1 Спальня

#### Тип 1В.В

Блок 03 Уровни 17-38







|                 | KB.M  | кв.фт  |
|-----------------|-------|--------|
| Жилая площадь   | 63,42 | 682,65 |
| Площадь балкона | 7,15  | 76,96  |
| Общая площадь   | 70,57 | 759,61 |



## 1 Спальня Тип 1В.С

Блок 03 Уровни 40-55







|                 | KB.M  | кв.фт  |
|-----------------|-------|--------|
| Жилая площадь   | 62,66 | 674,47 |
| Площадь балкона | 7,15  | 76,96  |
| Общая площадь   | 69,81 | 751,43 |



#### 1 Спальня

#### Тип 1B.D

Бло