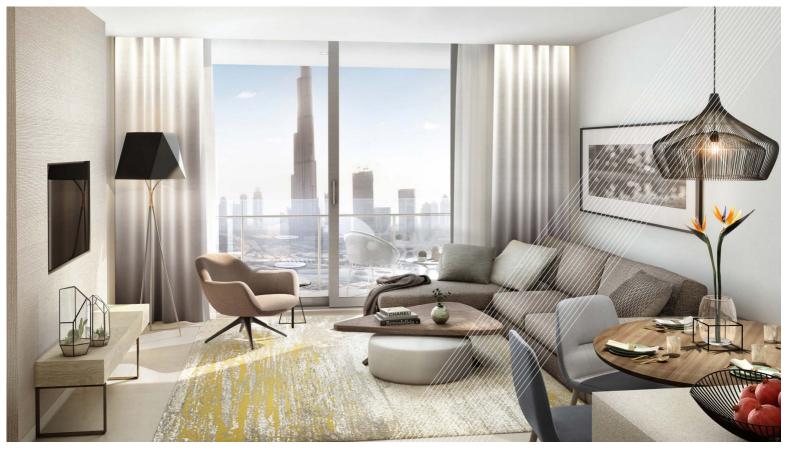

# ПОЭТАЖНЫЙ ПЛАН БАШНЯ 1



## 1 Спальня Тип 1В.А

Блок 01,02 Уровни 17-38







|                 | KB.M  | кв.фт   |
|-----------------|-------|---------|
| Жилая площадь   | 68,34 | 735,61  |
| Площадь балкона | 11,39 | 122,60  |
| Общая площадь   | 79,73 | 858,321 |



### 1 Спальня

#### Тип 1В.В

Блок 03 Уровни 17-38







|                 | KB.M  | кв.фт  |
|-----------------|-------|--------|
| Жилая площадь   | 63,42 | 682,65 |
| Площадь балкона | 7,15  | 76,96  |
| Общая площадь   | 70,57 | 759,61 |



## 1 Спальня Тип 1В.С

Блок 03 Уровни 40-55







|                 | KB.M  | кв.фт  |
|-----------------|-------|--------|
| Жилая площадь   | 62,66 | 674,47 |
| Площадь балкона | 7,15  | 76,96  |
| Общая площадь   | 69,81 | 751,43 |



#### 1 Спальня

#### Тип 1B.D

Б