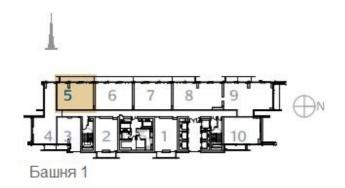

# ПОЭТАЖНЫЙ ПЛАН БАШНЯ 1

## 1 Спальня Тип 1В.А

Блок 01,02 Уровни 17-38

|                 | KB.M  | кв.фт   |
|-----------------|-------|---------|
| Жилая площадь   | 68,34 | 735,61  |
| Площадь балкона | 11,39 | 122,60  |
| Общая площадь   | 79,73 | 858,321 |