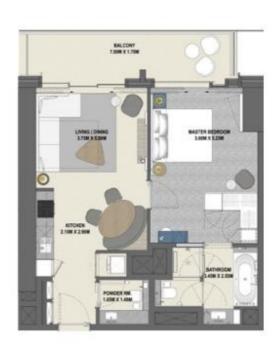

# Спальня Тип 1В.Е.

Блок 08 Уровни 40-55

|                 | KB.M  | кв.фт  |
|-----------------|-------|--------|
| Жилая площадь   | 60,97 | 656,28 |
| Площадь балкона | 12,51 | 134,66 |
| Общая площадь   | 73,48 | 790,94 |