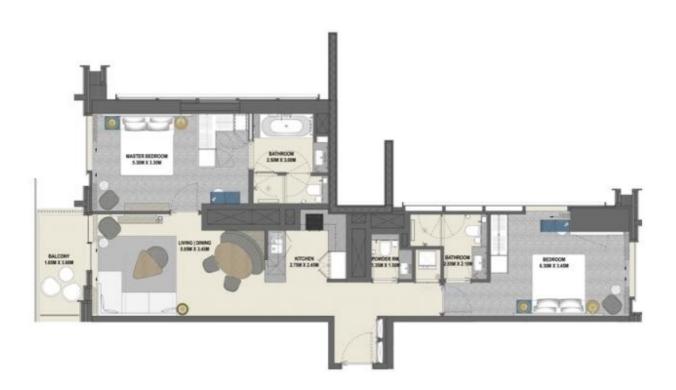

## 1 Спальня Тип 1В.А

Блок 01,02 Уровни 17-38

|                 | KB.M  | кв.фт   |
|-----------------|-------|---------|
| Жилая площадь   | 68,34 | 735,61  |
| Площадь балкона | 11,39 | 122,60  |
| Общая площадь   | 79,73 | 858,321 |