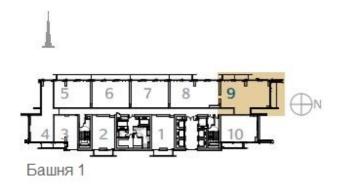

## 3 Спальни Тип 3В.А

VIDA DUBAI MALL

Блок 09 Уровни 17-38

|                 | KB.M   | кв.фт   |
|-----------------|--------|---------|
| Жилая площадь   | 127,99 | 1377,67 |
| Площадь балкона | 28,39  | 305,59  |
| Общая площадь   | 156,38 | 1683,26 |