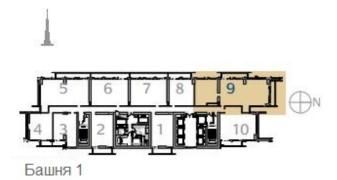

# ПОЭТАЖНЫЙ ПЛАН БАШНЯ 1

## 3 Спальни Тип 3В.А

VIDA DUBAI MALL

Блок 09 Уровни 17-38

|                 | KB.M   | кв.фт   |
|-----------------|--------|---------|
| Жилая площадь   | 127,99 | 1377,67 |
| Площадь балкона | 28,39  | 305,59  |
| Общая площадь   | 156,38 | 1683,26 |