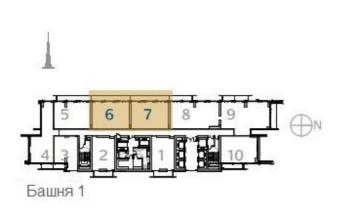

## 2 Спальни Тип 2B.G

Блок 07 Уровни 40-55

|                 | KB.M   | кв.фт   |
|-----------------|--------|---------|
| Жилая площадь   | 91,90  | 989,20  |
| Площадь балкона | 20,57  | 221,41  |
| Общая площадь   | 112,47 | 1210,61 |