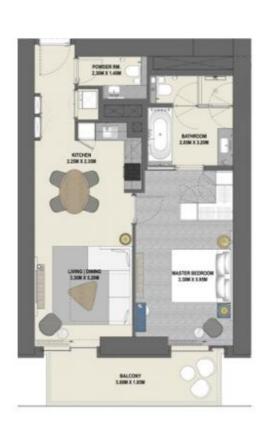

#### Тип 1В.В

Блок 03 Уровни 17-38

|                 | KB.M  | кв.фт  |
|-----------------|-------|--------|
| Жилая площадь   | 63,42 | 682,65 |
| Площадь балкона | 7,15  | 76,96  |
| Общая площадь   | 70,57 | 759,61 |