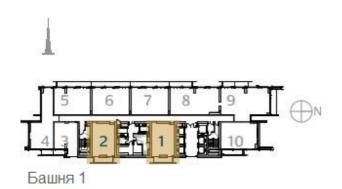

# ПОЭТАЖНЫЙ ПЛАН БАШНЯ 1



## 1 Спальня Тип 1В.А

Блок 01,02 Уровни 17-38







|                 | KB.M  | кв.фт   |
|-----------------|-------|---------|
| Жилая площадь   | 68,34 | 735,61  |
| Площадь балкона | 11,39 | 122,60  |
| Общая площадь   | 79,73 | 858,321 |



### 1 Спальня

#### Тип 1В.В

Блок 03 Уровни 17-38







|                 | KB.M  | кв.фт  |
|-----------------|-------|--------|
| Жилая площадь   | 63,42 | 682,65 |
| Площадь балкона | 7,15  | 76,96  |
| Общая площадь   | 70,57 | 759,61 |



## 1 Спальня Тип 1В.С

Блок 03 Уровни 40-55







|                 | KB.M  | кв.фт  |
|-----------------|-------|--------|
| Жилая площадь   | 62,66 | 674,47 |
| Площадь балкона | 7,15  | 76,96  |
| Общая площадь   | 69,81 | 751,43 |



#### 1 Спальня

#### Тип 1B.D

Блок 01,02 Уровни 40-51 Уровни 52-55







| Уровни 40-51    |       |        |
|-------