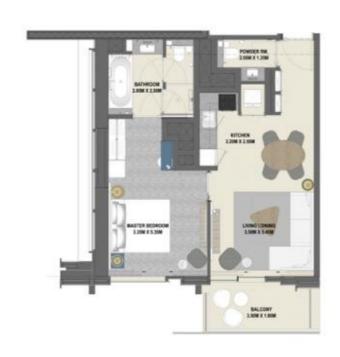

Тип 3В.В

Блок 08 Уровни 17-38

|                 | KB.M   | кв.фт   |
|-----------------|--------|---------|
| Жилая площадь   | 119,73 | 1288,76 |
| Площадь балкона | 12,48  | 134,33  |
| Общая площадь   | 132,21 | 1423,09 |