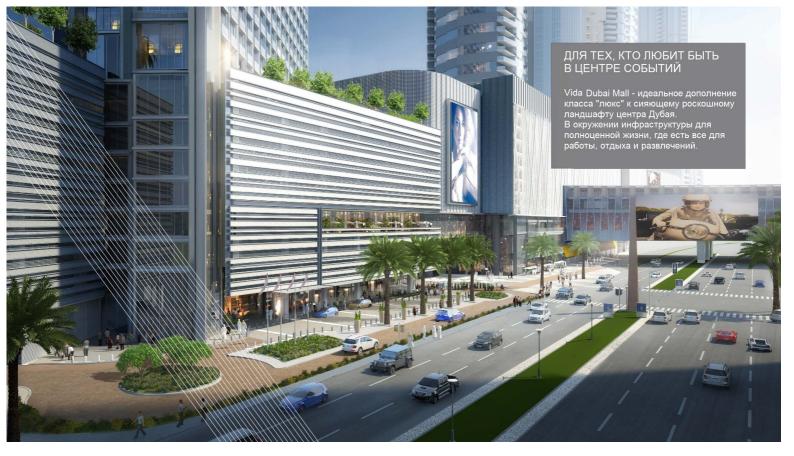

# ПОЭТАЖНЫЙ ПЛАН БАШНЯ 1



## 1 Спальня Тип 1В.А

Блок 01,02 Уровни 17-38







|                 | KB.M  | кв.фт   |
|-----------------|-------|---------|
| Жилая площадь   | 68,34 | 735,61  |
| Площадь балкона | 11,39 | 122,60  |
| Общая площадь   | 79,73 | 858,321 |



### 1 Спальня

#### Тип 1В.В

Блок 03 Уровни 17-38







|                 | KB.M  | кв.фт  |
|-----------------|-------|--------|
| Жилая площадь   | 63,42 | 682,65 |
| Площадь балкона | 7,15  | 76,96  |
| Общая площадь   | 70,57 | 759,61 |



## 1 Спальня Тип 1В.С

Блок 03 Уровни 40-55







|                 | KB.M  | кв.фт  |
|-----------------|-------|--------|
| Жилая площадь   | 62,66 | 674,47 |
| Площадь балкона | 7,15  | 76,96  |
| Общая площадь   | 69,81 | 751,43 |



#### 1 Спальня

#### Т