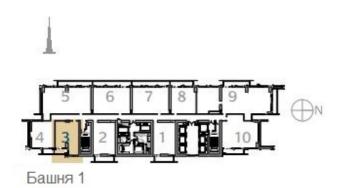

# ПОЭТАЖНЫЙ ПЛАН БАШНЯ 1

#### Тип 1В.В

Блок 03 Уровни 17-38

|                 | KB.M  | кв.фт  |
|-----------------|-------|--------|
| Жилая площадь   | 63,42 | 682,65 |
| Площадь балкона | 7,15  | 76,96  |
| Общая площадь   | 70,57 | 759,61 |