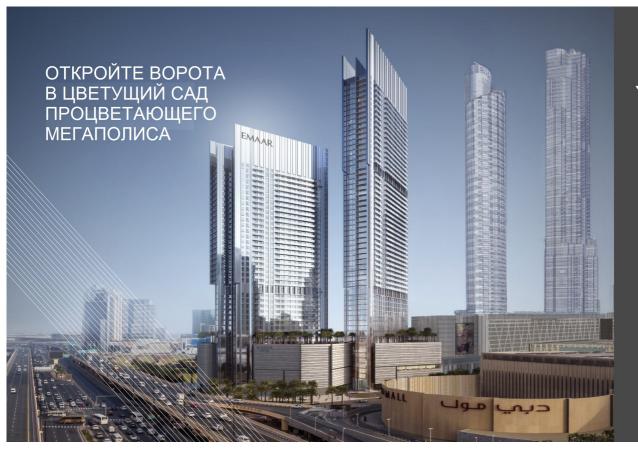

# ПОЭТАЖНЫЙ ПЛАН БАШНЯ 1



## 1 Спальня Тип 1В.А

Блок 01,02 Уровни 17-38







|                 | KB.M  | кв.фт   |
|-----------------|-------|---------|
| Жилая площадь   | 68,34 | 735,61  |
| Площадь балкона | 11,39 | 122,60  |
| Общая площадь   | 79,73 | 858,321 |



### 1 Спальня

#### Тип 1В.В

Блок 03 Уровни 17-38







|                 | KB.M  | кв.фт  |
|-----------------|-------|--------|
| Жилая площадь   | 63,42 | 682,65 |
| Площадь балкона | 7,15  | 76,96  |
| Общая площадь   | 70,57 | 759,61 |



## 1 Спальня Тип 1В.С

Блок 03 Уровни 40-55







|                 | KB.M  | кв.фт  |
|-----------------|-------|--------|
| Жилая площадь   | 62,66 | 674,47 |
| Площадь балкона | 7,15  | 76,96  |
| Общая площадь   | 69,81 | 751,43 |



#### 1 Спальня