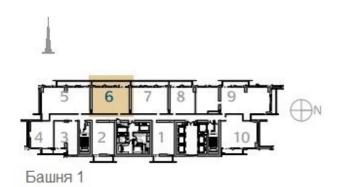

## 1 Спальня Тип 1В.F

Блок 06, 07 Уровни 40-55

|                 | KB.M  | кв.фт  |
|-----------------|-------|--------|
| Жилая площадь   | 56,59 | 609,13 |
| Площадь балкона | 6,43  | 69,21  |
| Общая площадь   | 63,02 | 678,34 |