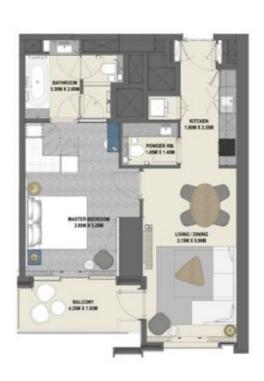

#### Тип 1В.В

Блок 03 Уровни 17-38

|                 | KB.M  | кв.фт  |
|-----------------|-------|--------|
| Жилая площадь   | 63,42 | 682,65 |
| Площадь балкона | 7,15  | 76,96  |
| Общая площадь   | 70,57 | 759,61 |

## 1 Спальня Тип 1В.С

Блок 03 Уровни 40-55

|                 | KB.M  | кв.фт  |
|-----------------|-------|--------|
| Жилая площадь   | 62,66 | 674,47 |
| Площадь балкона | 7,15  | 76,96  |
| Общая площадь   | 69,81 | 751,43 |