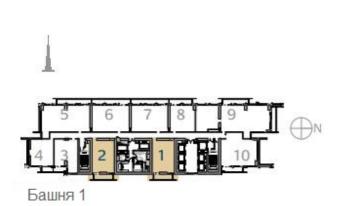

Спальня Тип 1В.А

Блок 01,02 Уровни 17-38







|                 | KB.M  | кв.фт   |
|-----------------|-------|---------|
| Жилая площадь   | 68,34 | 735,61  |
| Площадь балкона | 11,39 | 122,60  |
| Общая площадь   | 79,73 | 858,321 |



### 1 Спальня

#### Тип 1В.В

Блок 03 Уровни 17-38







|                 | KB.M  | кв.фт  |
|-----------------|-------|--------|
| Жилая площадь   | 63,42 | 682,65 |
| Площадь балкона | 7,15  | 76,96  |
| Общая площадь   | 70,57 | 759,61 |



## 1 Спальня Тип 1В.С

Блок 03 Уровни 40-55







|                 | KB.M  | кв.фт  |
|-----------------|-------|--------|
| Жилая площадь   | 62,66 | 674,47 |
| Площадь балкона | 7,15  | 76,96  |
| Общая площадь   | 69,81 | 751,43 |



#### 1 Спальня

#### Тип 1B.D

Блок 01,02 Уровни 40-51 Уровни 52-55







| Уровни 40-51    |       |        |
|-----------------|-------|--------|
|                 | KB.M  | кв.фт  |
| Жилая площадь   | 71,58 | 770,48 |
| Площадь балкона | 11,17 | 120,23 |
| Общая площадь   | 82,75 | 890,71 |
| Уровни 52-55    |       |        |
| •               | sq.m  | sq.ft  |
| Жилая площадь   | 73,43 | 790,39 |
| Площадь балкона | 11,01 | 118,51 |
| Общая площадь   | 84,44 | 908,90 |



# Спальня Тип 1В.Е.

Блок 08 Уровни 40-55







|                 | KB.M  | кв.фт  |
|-----------------|-------|--------|
| Жилая площадь   | 60,97 | 656,28 |
| Площадь балкона | 12,51 | 134,66 |
| Общая площадь   | 73,48 | 790,94 |



## 1 Спальня Тип 1В.F

Блок 06, 07 Уровни 40-55







|                 | KB.M  | кв.фт  |
|-----------------|-------|--------|
| Жилая площадь   | 56