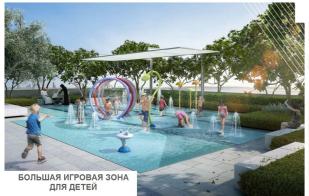

# ПОЭТАЖНЫЙ ПЛАН БАШНЯ 1



## 1 Спальня Тип 1В.А

Блок 01,02 Уровни 17-38







|                 | KB.M  | кв.фт   |
|-----------------|-------|---------|
| Жилая площадь   | 68,34 | 735,61  |
| Площадь балкона | 11,39 | 122,60  |
| Общая площадь   | 79,73 | 858,321 |



### 1 Спальня

#### Тип 1В.В

Блок 03 Уровни 17-38







|                 | KB.M  | кв.фт  |
|-----------------|-------|--------|
| Жилая площадь   | 63,42 | 682,65 |
| Площадь балкона | 7,15  | 76,96  |
| Общая площадь   | 70,57 | 759,61 |



## 1 Спальня Тип 1В.С

Блок 03 Уровни 40-55







|                 | KB.M  | кв.фт  |
|-----------------|-------|--------|
| Жилая площадь   | 62,66 | 674,47 |
| Площадь балкона | 7,15  | 76,96  |
| Общая площадь   | 69,81 | 751,43 |



#### 1 Спальня

#### Тип 1B.