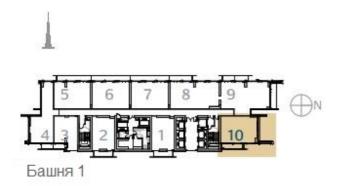

Тип 2B.D

Блок 10 Уровни 17-38

|                 | KB.M  | кв.фт   |
|-----------------|-------|---------|
| Жилая площадь   | 87,42 | 940,98  |
| Площадь балкона | 11,87 | 127,77  |
| Общая площадь   | 99,29 | 1068,75 |