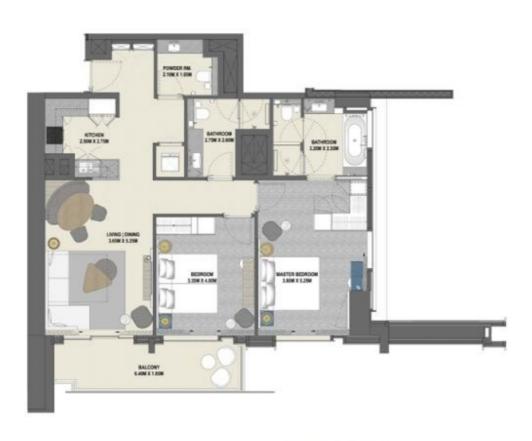

Тип 2B.D

Блок 10 Уровни 17-38

|                 | KB.M  | кв.фт   |
|-----------------|-------|---------|
| Жилая площадь   | 87,42 | 940,98  |
| Площадь балкона | 11,87 | 127,77  |
| Общая площадь   | 99,29 | 1068,75 |