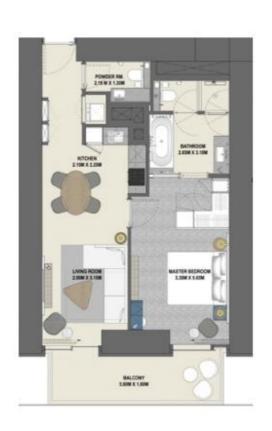

## 1 Спальня Тип 1В.А

Блок 01,02 Уровни 17-38

|                 | KB.M  | кв.фт   |
|-----------------|-------|---------|
| Жилая площадь   | 68,34 | 735,61  |
| Площадь балкона | 11,39 | 122,60  |
| Общая площадь   | 79,73 | 858,321 |

### 1 Спальня