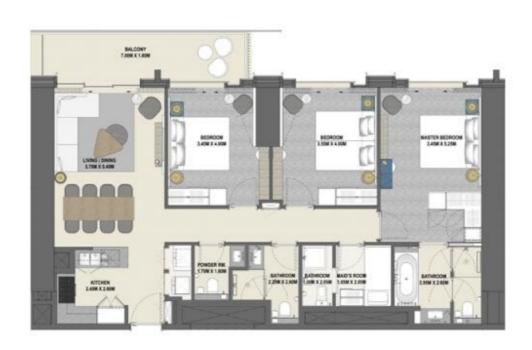

## 3 Спальни Тип 3В.А

VIDA DUBAI MALL

Блок 09 Уровни 17-38

|                 | KB.M   | кв.фт   |
|-----------------|--------|---------|
| Жилая площадь   | 127,99 | 1377,67 |
| Площадь балкона | 28,39  | 305,59  |
| Общая площадь   | 156,38 | 1683,26 |