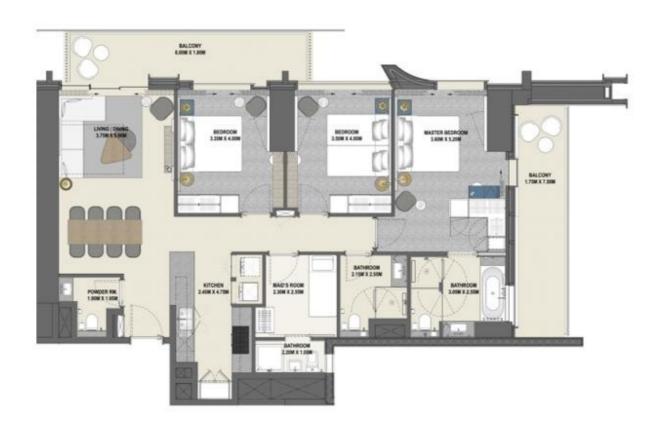

## 2 Спальни Тип 2B.G

Блок 07 Уровни 40-55

|                 | KB.M   | кв.фт   |
|-----------------|--------|---------|
| Жилая площадь   | 91,90  | 989,20  |
| Площадь балкона | 20,57  | 221,41  |
| Общая площадь   | 112,47 | 1210,61 |