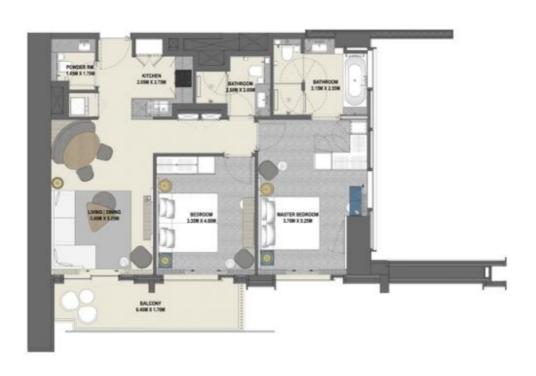

#### Тип 1В.В

Блок 03 Уровни 17-38

|                 | KB.M  | кв.фт  |
|-----------------|-------|--------|
| Жилая площадь   | 63,42 | 682,65 |
| Площадь балкона | 7,15  | 76,96  |
| Общая площадь   | 70,57 | 759,61 |

#### 1 Спальня