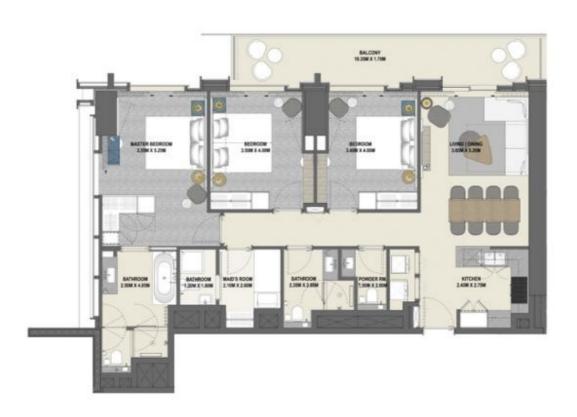

Тип 3В.В

Блок 08 Уровни 17-38

|                 | KB.M   | кв.фт   |
|-----------------|--------|---------|
| Жилая площадь   | 119,73 | 1288,76 |
| Площадь балкона | 12,48  | 134,33  |
| Общая площадь   | 132,21 | 1423,09 |