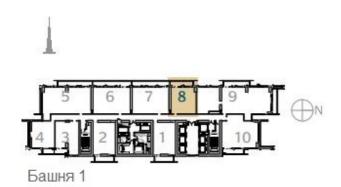

щадь   | 70,57 | 759,61 |



## 1 Спальня Тип 1В.С

Блок 03 Уровни 40-55







|                 | KB.M  | кв.фт  |
|-----------------|-------|--------|
| Жилая площадь   | 62,66 | 674,47 |
| Площадь балкона | 7,15  | 76,96  |
| Общая площадь   | 69,81 | 751,43 |



#### 1 Спальня

#### Тип 1B.D

Блок 01,02 Уровни 40-51 Уровни 52-55







| Уровни 40-51    |       |        |
|-----------------|-------|--------|
|                 | KB.M  | кв.фт  |
| Жилая площадь   | 71,58 | 770,48 |
| Площадь балкона | 11,17 | 120,23 |
| Общая площадь   | 82,75 | 890,71 |
| Уровни 52-55    |       |        |
| •               | sq.m  | sq.ft  |
| Жилая площадь   | 73,43 | 790,39 |
| Площадь балкона | 11,01 | 118,51 |
| Общая площадь   | 84,44 | 908,90 |



# Спальня Тип 1В.Е.

Блок 08 Уровни 40-55







|                 | KB.M  | кв.фт  |
|-----------------|-------|--------|
| Жилая площадь   | 60,97 | 656,28 |
| Площадь балкона | 12,51 | 134,66 |
| Общая площадь   | 73,48 | 790,94 |



## 1 Спальня Тип 1В.F

Блок 06, 07 Уровни 40-55







|                 | KB.M  | кв.фт  |
|-----------------|-------|--------|
| Жилая площадь   | 56,59 | 609,13 |
| Площадь балкона | 6,43  | 69,21  |
| Общая площадь   | 63,02 | 678,34 |



## 2 Спальни Тип 2В.А

Блок 06, 07 Уровни 17-38







| Блок 06         |        |         |
|-----------------|--------|---------|
| Dilok oo        | KB.M   | кв.фт   |
| Жилая площадь   | 91,62  | 986,19  |
| Площадь балкона | 20,90  | 224,97  |
| Общая площадь   | 112,52 | 1211,16 |
| Блок 07         |        |         |
|                 | KB.M   | кв.фт   |