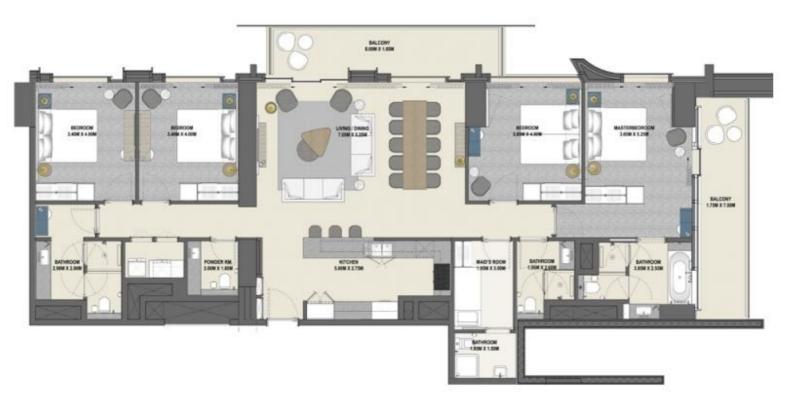

## 4 Спальни Тип 4В.А

Уровни 40-55

ТИП 4В.А Блок 09

|                 | KB.M   | кв.фт   |
|-----------------|--------|---------|
| Жилая площадь   | 180,93 | 1947,51 |
| Площадь балкона | 28,02  | 301,60  |
| Общая площадь   | 208,95 | 2249,11 |