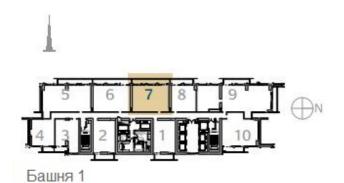

## 2 Спальни Тип 2B.G

Блок 07 Уровни 40-55

|                 | KB.M   | кв.фт   |
|-----------------|--------|---------|
| Жилая площадь   | 91,90  | 989,20  |
| Площадь балкона | 20,57  | 221,41  |
| Общая площадь   | 112,47 | 1210,61 |